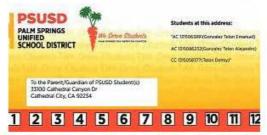

With the beginning of the new school year, we must follow the guidelines of the National School Lunch Program (NSLP) which allow us to feed only students enrolled at PSUSD schools.

Look for your personalized family meal card in the mail.

- Curbside Meal Distribution
- Meals every Wednesday 7:00-8:30AM
- Breakfast, Lunch & Supper included
- Meals for enrolled students only
- Present your personalized family meal card

If you have not received your meal card before August 5, you may take a screenshot of your student's clever badge(s) from ParentVUE and show that at the curbside pick up, or you may drive up and ask for assistance.