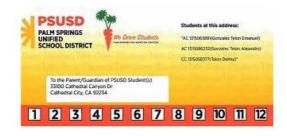

With the beginning of the new school year, we must follow the guidelines of the National School Lunch Program (NSLP) which allow us to feed only students enrolled at PSUSD schools.

Look for your personalized family meal card in the mail.

- Curbside Meal Distribution
- Meals every Wednesday 7:00-8:30AM
- Breakfast, Lunch & Supper included
- Meals for enrolled students only
- Present your personalized family meal card

If you have not received your meal card before August 5, you may take a screenshot of your student's clever badge(s) from ParentVUE and show that at the curbside pick up, or you may drive up and ask for assistance.